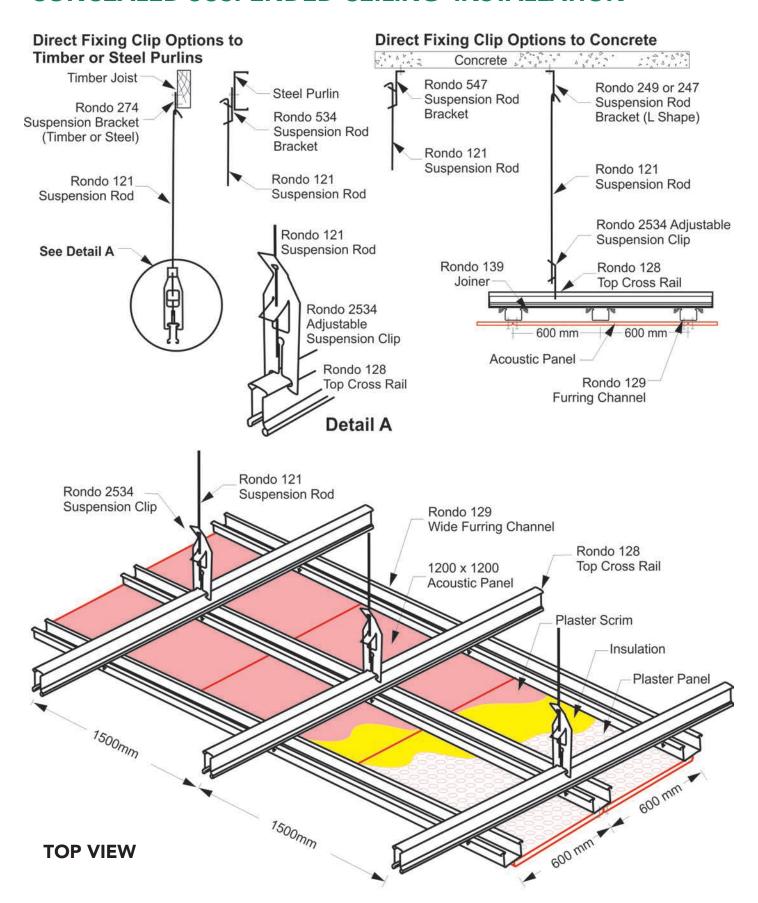

### **CONCEALED SUSPENDED CEILING INSTALLATION**

**BOTTOM VIEW** Typical Ceiling Installation with RONDO KEY-LOCK® Ceiling System

155 Furring Channel

Rondo 127 Top Cross Rail

159 Joiner

Rondo 121 Suspension Rod

Rondo 247 Suspension Rod Bracket

Rondo 547 Adjustable Suspension Hanger

Rondo 2534 Suspension Clip

Rondo 274 Suspension Bracket

Typical Direct Ceiling Installation with RONDO KEY-LOCK® Components

155 Furring Channel

156 Direct Fix Clip

### CONCEALED SUSPENDED CEILING INSTALLATION

**BOTTOM VIEW** Typical Ceiling Installation with RONDO KEY-LOCK® Ceiling System

155 Furring Channel

Rondo 127 Top Cross Rail

159 Joiner

Rondo 121 Suspension Rod

## **CONCEALED SUSPENDED CEILING INSTALLATION**

**BOTTOM VIEW** Typical Ceiling Installation with RONDO KEY-LOCK® Ceiling System

155 Furring Channel

Rondo 127 Top Cross Rail

159 Joiner

Rondo 121 Suspension Rod