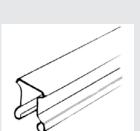

### **CONCEALED SUSPENDED CEILING INSTALLATION**

**BOTTOM VIEW** Typical Ceiling Installation with RONDO KEY-LOCK® Ceiling System

155 Furring Channel

Rondo 127 Top Cross Rail

159 Joiner

Rondo 121 Suspension Rod

### CONCEALED SUSPENDED CEILING INSTALLATION

**BOTTOM VIEW** Typical Ceiling Installation with RONDO KEY-LOCK® Ceiling System

155 Furring Channel

Rondo 127 Top Cross Rail

159 Joiner

Rondo 121 Suspension Rod

## **CONCEALED SUSPENDED CEILING INSTALLATION**

**BOTTOM VIEW** Typical Ceiling Installation with RONDO KEY-LOCK® Ceiling System

155 Furring Channel

Rondo 127 Top Cross Rail

159 Joiner

Rondo 121 Suspension Rod