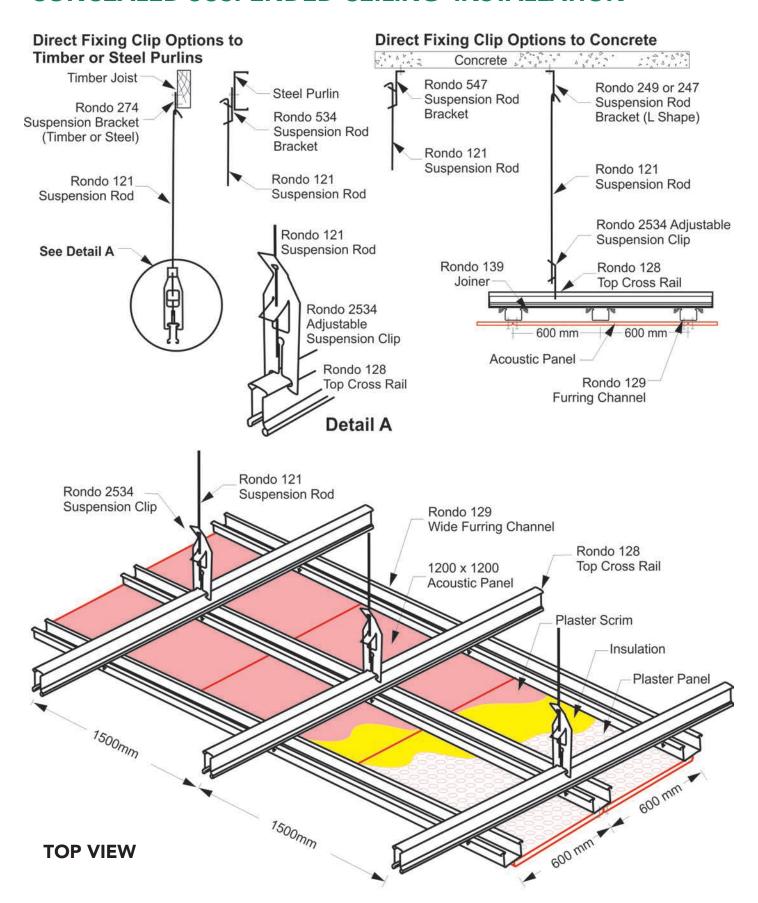

### **CONCEALED SUSPENDED CEILING INSTALLATION**

**BOTTOM VIEW** Typical Ceiling Installation with RONDO KEY-LOCK® Ceiling System

155 Furring Channel

Rondo 127 Top Cross Rail

159 Joiner

Rondo 121 Suspension Rod

Rondo 247 Suspension Rod Bracket

Rondo 547 Adjustable Suspension Hanger

Rondo 2534 Suspension Clip

Rondo 274 Suspension Bracket

Typical Direct Ceiling Installation with RONDO KEY-LOCK® Components

155 Furring Channel

156 Direct Fix Clip

### CONCEALED SUSPENDED CEILING INSTALLATION

**BOTTOM VIEW** Typical Ceiling Installation with RONDO KEY-LOCK® Ceiling System

155 Furring Channel

Rondo 127 Top Cross Rail

159 Joiner

Rondo 121 Suspension Rod