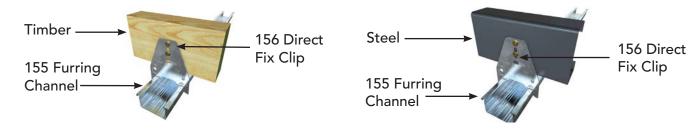

Cross Rail



159 Joiner



Rondo 121 Suspension Rod



Rondo 247 Suspension Rod Bracket



Rondo 547 Adjustable Suspension Hanger



Rondo 2534 Suspension Clip



Rondo 274 Suspension Bracket



Typical Direct Ceiling Installation with RONDO KEY-LOCK® Components





155 Furring Channel

156 Direct Fix Clip







## **CONCEALED SUSPENDED CEILING INSTALLATION**



**BOTTOM VIEW** Typical Ceiling Installation with RONDO KEY-LOCK® Ceiling System



155 Furring Channel



Rondo 127 Top Cross Rail



159 Joiner



Rondo 121 Suspension Rod



Rondo 247 Suspension Rod Bracket



Rondo 547 Adjustable Suspension Hanger



Rondo 2534 Suspension Clip



Rondo 274 Suspension Bracket



Typical Direct Ceiling Installation with RONDO KEY-LOCK® Components





155 Furring Channel

156 Direct Fix Clip







## **CONCEALED SUSPENDED CEILING INSTALLATION**



**BOTTOM VIEW** Typical Ceiling Installation with RONDO KEY-LOCK® Ceiling System



155 Furring Channel



Rondo 127 Top Cross Rail



159 Joiner



Rondo 121 Suspension Rod



Rondo 247 Suspension Rod Bracket



Rondo 547 Adjustable Suspension Hanger



Rondo 2534 Suspension Clip



Rondo 274 Suspension Bracket



Typical Direct Ceiling Installation with RONDO KEY-LOCK® Components





155 Furring Channel

156 Direct Fix Clip