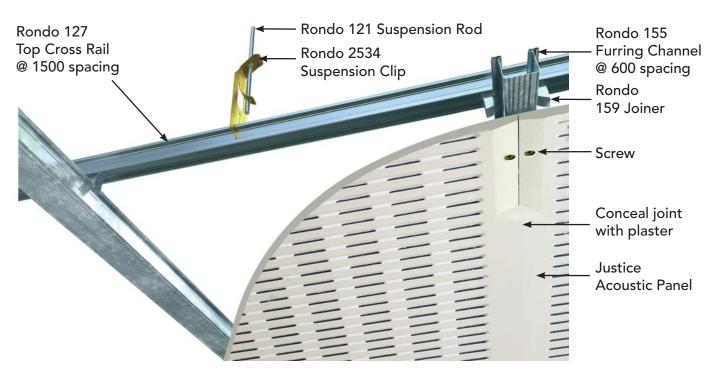

### **CONCEALED SUSPENDED CEILING INSTALLATION**

**BOTTOM VIEW** Typical Ceiling Installation with RONDO KEY-LOCK® Ceiling System

155 Furring Channel

Rondo 127 Top Cross Rail

159 Joiner

Rondo 121 Suspension Rod

Rondo 247 Suspension Rod Bracket

Rondo 547 Adjustable Suspension Hanger

Rondo 2534 Suspension Clip

Rondo 274 Suspension Bracket

Typical Direct Ceiling Installation with RONDO KEY-LOCK® Components

155 Furring Channel

### CONCEALED SUSPENDED CEILING INSTALLATION

**BOTTOM VIEW** Typical Ceiling Installation with RONDO KEY-LOCK® Ceiling System

155 Furring Channel

Rondo 127 Top Cross Rail

159 Joiner

Rondo 121 Suspension Rod

## **CONCEALED SUSPENDED CEILING INSTALLATION**

**BOTTOM VIEW** Typical Ceiling Installation with RONDO KEY-LOCK® Ceiling System

155 Furring Channel

Rondo 127 Top Cross Rail

159 Joiner

Rondo 121 Suspension Rod