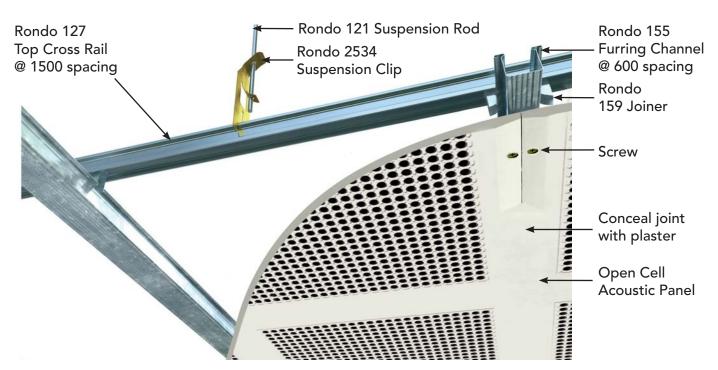

### **CONCEALED SUSPENDED CEILING INSTALLATION**

**BOTTOM VIEW** Typical Ceiling Installation with RONDO KEY-LOCK® Ceiling System

155 Furring Channel

Rondo 127 Top Cross Rail

159 Joiner

Rondo 121 Suspension Rod