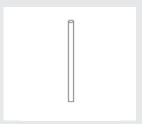

### **CONCEALED SUSPENDED CEILING INSTALLATION**

**BOTTOM VIEW** Typical Ceiling Installation with RONDO KEY-LOCK® Ceiling System

155 Furring Channel

Rondo 127 Top Cross Rail

159 Joiner

Rondo 121 Suspension Rod

### CONCEALED SUSPENDED CEILING INSTALLATION

**BOTTOM VIEW** Typical Ceiling Installation with RONDO KEY-LOCK® Ceiling System

155 Furring Channel

Rondo 127 Top Cross Rail

159 Joiner

Rondo 121 Suspension Rod

## **CONCEALED SUSPENDED CEILING INSTALLATION**

**BOTTOM VIEW** Typical Ceiling Installation with RONDO KEY-LOCK® Ceiling System

155 Furring Channel

Rondo 127 Top Cross Rail

159 Joiner

Rondo 121 Suspension Rod