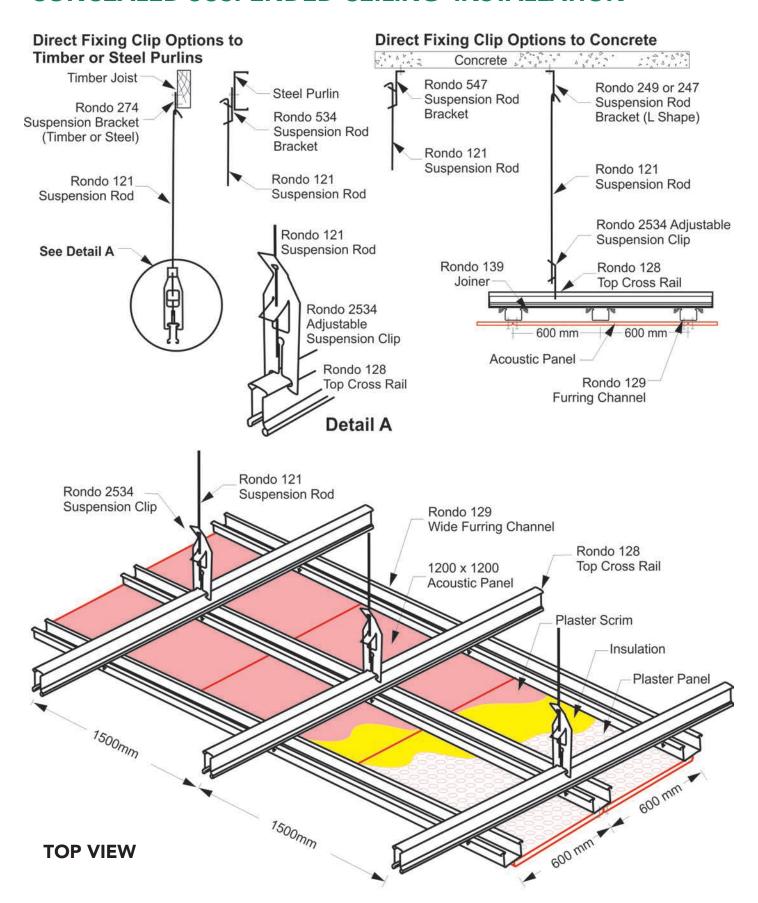

### **CONCEALED SUSPENDED CEILING INSTALLATION**

**BOTTOM VIEW** Typical Ceiling Installation with RONDO KEY-LOCK® Ceiling System

155 Furring Channel

Rondo 127 Top Cross Rail

159 Joiner

Rondo 121 Suspension Rod

Rondo 247 Suspension Rod Bracket

Rondo 547 Adjustable Suspension Hanger

Rondo 2534 Suspension Clip

Rondo 274 Suspension Bracket

Typical Direct Ceiling Installation with RONDO KEY-LOCK® Components

155 Furring Channel

### CONCEALED SUSPENDED CEILING INSTALLATION

**BOTTOM VIEW** Typical Ceiling Installation with RONDO KEY-LOCK® Ceiling System

155 Furring Channel

Rondo 127 Top Cross Rail

159 Joiner

Rondo 121 Suspension Rod

## **CONCEALED SUSPENDED CEILING INSTALLATION**

**BOTTOM VIEW** Typical Ceiling Installation with RONDO KEY-LOCK® Ceiling System

155 Furring Channel

Rondo 127 Top Cross Rail

159 Joiner

Rondo 121 Suspension Rod