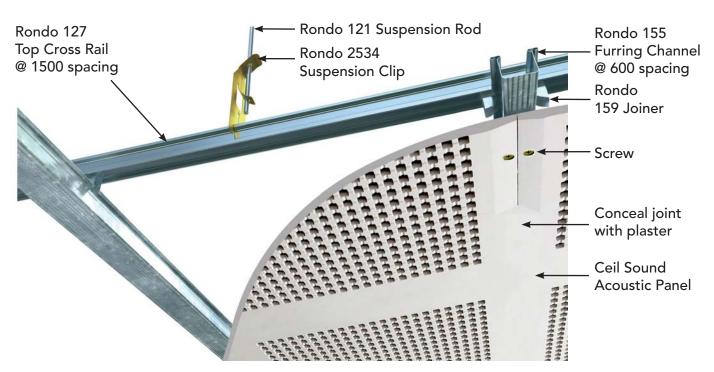

### **CONCEALED SUSPENDED CEILING INSTALLATION**

**BOTTOM VIEW** Typical Ceiling Installation with RONDO KEY-LOCK® Ceiling System

155 Furring Channel

Rondo 127 Top Cross Rail

159 Joiner

Rondo 121 Suspension Rod

### CONCEALED SUSPENDED CEILING INSTALLATION

**BOTTOM VIEW** Typical Ceiling Installation with RONDO KEY-LOCK® Ceiling System

155 Furring Channel

Rondo 127 Top Cross Rail

159 Joiner

Rondo 121 Suspension Rod

## **CONCEALED SUSPENDED CEILING INSTALLATION**

**BOTTOM VIEW** Typical Ceiling Installation with RONDO KEY-LOCK® Ceiling System

155 Furring Channel

Rondo 127 Top Cross Rail

159 Joiner

Rondo 121 Suspension Rod