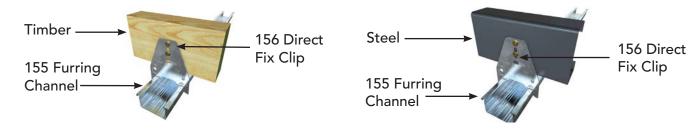

Rondo 247 Suspension Rod Bracket

Rondo 547 Adjustable Suspension Hanger

Rondo 2534 Suspension Clip

Rondo 274 Suspension Bracket

Typical Direct Ceiling Installation with RONDO KEY-LOCK® Components

155 Furring Channel

156 Direct Fix Clip