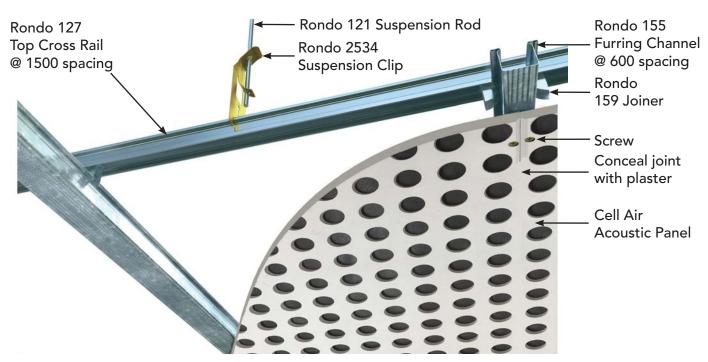

### **CONCEALED SUSPENDED CEILING INSTALLATION**

**BOTTOM VIEW** Typical Ceiling Installation with RONDO KEY-LOCK® Ceiling System

155 Furring Channel

Rondo 127 Top Cross Rail

159 Joiner

Rondo 121 Suspension Rod

Rondo 247 Suspension Rod Bracket

Rondo 547 Adjustable Suspension Hanger

Rondo 2534 Suspension Clip

Rondo 274 Suspension Bracket

Typical Direct Ceiling Installation with RONDO KEY-LOCK® Components

155 Furring Channel